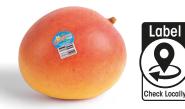

## **CALYPSO® MANGOES**

Polypropylene label Check with local council - Recycle with soft plastics

CALYPSO® MANGOES - SIMPSON FARM

Paper label Not Recyclable