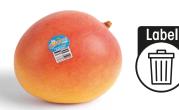

## **CALYPSO® MANGOES**

Polypropylene label Check with local council - Recycle with soft plastics

CALYPSO® MANGOES - SIMPSON FARM

Paper label Not Recyclable